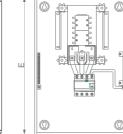

## **DISTRIBUTION BOARD**

**MEB SERIES** 

06

| Model            | ре   | R    | wc                         | Way                              |      |     |
|------------------|------|------|----------------------------|----------------------------------|------|-----|
| Flush<br>Surface | Rail |      | 1<br>2<br>3<br>4<br>5<br>6 | 10<br>12<br>14<br>16<br>18<br>20 |      |     |
| Surface mode     | I    | Н    | W                          | D                                | Е    | F   |
| 1×16WAY          |      | 280  | 450                        | 110                              | 270  | 440 |
| 2×16WAY          |      | 430  | 450 110                    |                                  | 420  | 440 |
| 3×16WAY          | 580  | 450  | 110                        | 570                              | 440  |     |
| 4×16WAY          |      | 730  | 450                        | 110                              | 720  | 440 |
| 5×16WAY          |      | 880  | 450                        | 110                              | 870  | 440 |
| 6×16WAY          |      | 1030 | 450                        | 110                              | 1020 | 440 |
| Flush model      |      | Н    | W                          | D                                | Е    | F   |
| 1×16WAY          |      | 290  | 460                        | 110                              | 270  | 440 |
| 2×16WAY          |      | 440  | 460                        | 110                              | 420  | 440 |
| 3×16WAY          |      | 590  | 460                        | 110                              | 570  | 440 |
| 4×16WAY          |      | 740  | 460                        | 110                              | 720  | 440 |
| 5×16WAY          | 890  | 460  | 110                        | 870                              | 440  |     |
| 6×16WAY          |      | 1040 | 460                        | 110                              | 1020 | 440 |