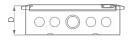

| Model                 | Туре     | Ph  | ase  | se Ways |           |    | Main switch      |     |     |  |
|-----------------------|----------|-----|------|---------|-----------|----|------------------|-----|-----|--|
| Flush<br>Surface      | Din-Rail | Sir | ngle | ,       | As follov | WS | ELCB<br>Isolator |     |     |  |
| Surface model / 2 Row |          |     | Н    |         | W         | D  |                  | Е   | F   |  |
| 4+2WAY                |          |     | 400  |         | 245       | 90 |                  | 380 | 225 |  |
| C LOWAX               |          |     | 100  | 2       | 200       | 00 |                  | 200 | 260 |  |

| 6+2WAY  | 400 | 280 | 90 | 380 | 260 |
|---------|-----|-----|----|-----|-----|
| 6+4WAY  | 400 | 280 | 90 | 380 | 260 |
| 8+4WAY  | 400 | 315 | 90 | 380 | 295 |
| 8+6WAY  | 400 | 315 | 90 | 380 | 295 |
| 10+6WAY | 400 | 350 | 90 | 380 | 330 |
| 10+8WAY | 400 | 350 | 90 | 380 | 300 |