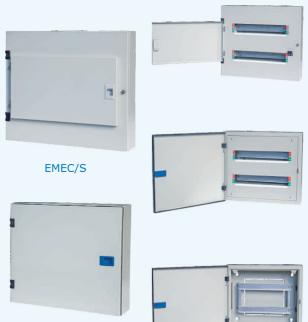

MEC SERIES

EMEC/B

| Model    | Тур      | е  | Ro  | w   |                      | Way                        | /      | IV   | Main switch |     |     |  |
|----------|----------|----|-----|-----|----------------------|----------------------------|--------|------|-------------|-----|-----|--|
|          | Din-Rail |    | ,   | 1   | 10<br>14<br>18<br>22 |                            |        | -    |             |     |     |  |
| Surface  |          |    | 2   |     | 14<br>18<br>14<br>18 |                            |        | МССВ |             |     |     |  |
|          |          |    |     | 4   |                      | 14<br>18<br>14<br>14<br>18 |        |      | -           |     |     |  |
|          |          |    |     | 10  |                      |                            |        |      |             |     |     |  |
| 1 Row F  | W        | D  | Е   | F   |                      | Row                        | Н      | W    | D           | Е   | F   |  |
| 10WAY 22 | 0 300    | 95 | 290 | 210 |                      | 2                          | 360    | 400  | 120         | 360 | 400 |  |
| 14WAY 22 | 0 370    | 95 | 360 | 210 |                      | 3                          | 500    | 400  | 120         | 500 | 400 |  |
| 18WAY 22 | 0 440    | 95 | 430 | 210 |                      | 4                          | 640    | 400  | 120         | 640 | 400 |  |
| 22WAY 22 | 0 510    | 95 | 500 | 210 |                      | 5                          | 780    | 400  | 120         | 780 | 400 |  |
|          | E        |    |     |     | F                    |                            | 0 80 . | 360  |             | 400 |     |  |