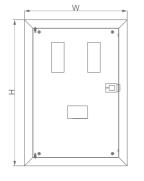

#### **MDB** SERIES

| Model   | Туре        | Ph  | ase                   |     | Way |     | Main switch |                                                |     |  |
|---------|-------------|-----|-----------------------|-----|-----|-----|-------------|------------------------------------------------|-----|--|
| Flush   | Din-Rail    | Tr  | riple 4, 6, 8, 10, 12 |     |     |     |             | MCB, ELCB<br>MCCB, Isolator<br>ELCB + Isolator |     |  |
| Flush m | Flush model |     |                       |     | W   | D   |             | E                                              | F   |  |
| 4WAY    | 4WAY        |     |                       | 6   | 370 | 105 |             | 496                                            | 340 |  |
| 6WAY    | 6WAY        |     | 580                   |     | 370 | 105 |             | 550                                            | 340 |  |
| 8WAY    |             | 634 |                       | 370 | 105 |     | 604         | 340                                            |     |  |
| 10WAY   |             |     | 688                   |     | 370 | 105 |             | 658                                            | 340 |  |
| 12WAY   |             |     | 742                   |     | 370 | 105 |             | 712                                            | 340 |  |

| Model                 | Туре     | Ph  | ase  | se Ways |           |    | Main switch      |     |     |  |
|-----------------------|----------|-----|------|---------|-----------|----|------------------|-----|-----|--|
| Flush<br>Surface      | Din-Rail | Sir | ngle | ,       | As follov | WS | ELCB<br>Isolator |     |     |  |
| Surface model / 2 Row |          |     | Н    |         | W         | D  |                  | Е   | F   |  |
| 4+2WAY                |          |     | 400  |         | 245       | 90 |                  | 380 | 225 |  |
| C LOWAX               |          |     | 100  | 2       | 200       | 00 |                  | 200 | 260 |  |