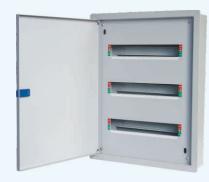

#### **MDB** SERIES

| Model   | Туре        | Ph  | ase                   |     | Way |     | Main switch |                                                |     |  |
|---------|-------------|-----|-----------------------|-----|-----|-----|-------------|------------------------------------------------|-----|--|
| Flush   | Din-Rail    | Tr  | riple 4, 6, 8, 10, 12 |     |     |     |             | MCB, ELCB<br>MCCB, Isolator<br>ELCB + Isolator |     |  |
| Flush m | Flush model |     |                       |     | W   | D   |             | E                                              | F   |  |
| 4WAY    | 4WAY        |     |                       | 6   | 370 | 105 |             | 496                                            | 340 |  |
| 6WAY    | 6WAY        |     | 580                   |     | 370 | 105 |             | 550                                            | 340 |  |
| 8WAY    |             | 634 |                       | 370 | 105 |     | 604         | 340                                            |     |  |
| 10WAY   |             |     | 688                   |     | 370 | 105 |             | 658                                            | 340 |  |
| 12WAY   |             |     | 742                   |     | 370 | 105 |             | 712                                            | 340 |  |

| Model                 | Туре     | Ph  | ase  | se Ways |           |    | Main switch      |     |     |  |
|-----------------------|----------|-----|------|---------|-----------|----|------------------|-----|-----|--|
| Flush<br>Surface      | Din-Rail | Sir | ngle | ,       | As follov | WS | ELCB<br>Isolator |     |     |  |
| Surface model / 2 Row |          |     | Н    |         | W         | D  |                  | Е   | F   |  |
| 4+2WAY                |          |     | 400  |         | 245       | 90 |                  | 380 | 225 |  |
| C LOWAX               |          |     | 100  | 2       | 200       | 00 |                  | 200 | 260 |  |