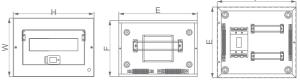

| Model                 | Туре     | Ph  | ase  | se Ways |           |    | Main switch      |     |     |  |
|-----------------------|----------|-----|------|---------|-----------|----|------------------|-----|-----|--|
| Flush<br>Surface      | Din-Rail | Sir | ngle | ,       | As follov | WS | ELCB<br>Isolator |     |     |  |
| Surface model / 2 Row |          |     | Н    |         | W         | D  |                  | Е   | F   |  |
| 4+2WAY                |          |     | 400  |         | 245       | 90 |                  | 380 | 225 |  |
| C LOWAX               |          |     | 100  | 2       | 200       | 00 |                  | 200 | 260 |  |

| 6+2WAY  | 400 | 280 | 90 | 380 | 260 |
|---------|-----|-----|----|-----|-----|
| 6+4WAY  | 400 | 280 | 90 | 380 | 260 |
| 8+4WAY  | 400 | 315 | 90 | 380 | 295 |
| 8+6WAY  | 400 | 315 | 90 | 380 | 295 |
| 10+6WAY | 400 | 350 | 90 | 380 | 330 |
| 10+8WAY | 400 | 350 | 90 | 380 | 300 |