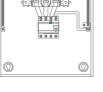

MEC SERIES

EMEC/B

| Model    | Тур      | е  | Ro  | w   |                      | Way                        | /      | IV   | Main switch |     |     |  |
|----------|----------|----|-----|-----|----------------------|----------------------------|--------|------|-------------|-----|-----|--|
|          | Din-Rail |    | ,   | 1   | 10<br>14<br>18<br>22 |                            |        | -    |             |     |     |  |
| Surface  |          |    | 2   |     | 14<br>18<br>14<br>18 |                            |        | МССВ |             |     |     |  |
|          |          |    |     | 4   |                      | 14<br>18<br>14<br>14<br>18 |        |      | -           |     |     |  |
|          |          |    |     | 10  |                      |                            |        |      |             |     |     |  |
| 1 Row F  | W        | D  | Е   | F   |                      | Row                        | Н      | W    | D           | Е   | F   |  |
| 10WAY 22 | 0 300    | 95 | 290 | 210 |                      | 2                          | 360    | 400  | 120         | 360 | 400 |  |
| 14WAY 22 | 0 370    | 95 | 360 | 210 |                      | 3                          | 500    | 400  | 120         | 500 | 400 |  |
| 18WAY 22 | 0 440    | 95 | 430 | 210 |                      | 4                          | 640    | 400  | 120         | 640 | 400 |  |
| 22WAY 22 | 0 510    | 95 | 500 | 210 |                      | 5                          | 780    | 400  | 120         | 780 | 400 |  |
|          | E        |    |     |     | F                    |                            | 0 80 . | 360  |             | 400 |     |  |