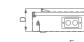

#### **MDB** SERIES

| Model   | Туре        | Ph  | ase                   |     | Way |     | Main switch |                                                |     |  |
|---------|-------------|-----|-----------------------|-----|-----|-----|-------------|------------------------------------------------|-----|--|
| Flush   | Din-Rail    | Tr  | riple 4, 6, 8, 10, 12 |     |     |     |             | MCB, ELCB<br>MCCB, Isolator<br>ELCB + Isolator |     |  |
| Flush m | Flush model |     |                       |     | W   | D   |             | E                                              | F   |  |
| 4WAY    | 4WAY        |     |                       | 6   | 370 | 105 |             | 496                                            | 340 |  |
| 6WAY    | 6WAY        |     | 580                   |     | 370 | 105 |             | 550                                            | 340 |  |
| 8WAY    |             | 634 |                       | 370 | 105 |     | 604         | 340                                            |     |  |
| 10WAY   |             |     | 688                   |     | 370 | 105 |             | 658                                            | 340 |  |
| 12WAY   |             |     | 742                   |     | 370 | 105 |             | 712                                            | 340 |  |