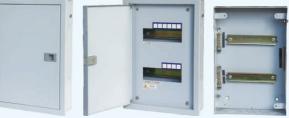

#### **MDB** SERIES

| Model   | Туре        | Ph  | ase                   |     | Way |     | Main switch |                                                |     |  |
|---------|-------------|-----|-----------------------|-----|-----|-----|-------------|------------------------------------------------|-----|--|
| Flush   | Din-Rail    | Tr  | riple 4, 6, 8, 10, 12 |     |     |     |             | MCB, ELCB<br>MCCB, Isolator<br>ELCB + Isolator |     |  |
| Flush m | Flush model |     |                       |     | W   | D   |             | E                                              | F   |  |
| 4WAY    | 4WAY        |     |                       | 6   | 370 | 105 |             | 496                                            | 340 |  |
| 6WAY    | 6WAY        |     | 580                   |     | 370 | 105 |             | 550                                            | 340 |  |
| 8WAY    |             | 634 |                       | 370 | 105 |     | 604         | 340                                            |     |  |
| 10WAY   |             |     | 688                   |     | 370 | 105 |             | 658                                            | 340 |  |
| 12WAY   |             |     | 742                   |     | 370 | 105 |             | 712                                            | 340 |  |