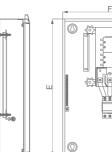

#### **MDB** SERIES

| Model   | Туре        | Ph  | ase                   |     | Way |     | Main switch |                                                |     |  |
|---------|-------------|-----|-----------------------|-----|-----|-----|-------------|------------------------------------------------|-----|--|
| Flush   | Din-Rail    | Tr  | riple 4, 6, 8, 10, 12 |     |     |     |             | MCB, ELCB<br>MCCB, Isolator<br>ELCB + Isolator |     |  |
| Flush m | Flush model |     |                       |     | W   | D   |             | E                                              | F   |  |
| 4WAY    | 4WAY        |     |                       | 6   | 370 | 105 |             | 496                                            | 340 |  |
| 6WAY    | 6WAY        |     | 580                   |     | 370 | 105 |             | 550                                            | 340 |  |
| 8WAY    |             | 634 |                       | 370 | 105 |     | 604         | 340                                            |     |  |
| 10WAY   |             |     | 688                   |     | 370 | 105 |             | 658                                            | 340 |  |
| 12WAY   |             |     | 742                   |     | 370 | 105 |             | 712                                            | 340 |  |