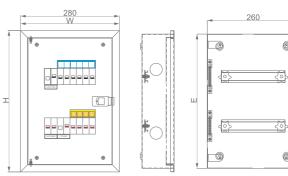

| Model                 | Туре     | Ph  | ase  | se Ways |           |    | Main switch      |     |     |  |
|-----------------------|----------|-----|------|---------|-----------|----|------------------|-----|-----|--|
| Flush<br>Surface      | Din-Rail | Sir | ngle | ,       | As follov | WS | ELCB<br>Isolator |     |     |  |
| Surface model / 2 Row |          |     | Н    |         | W         | D  |                  | Е   | F   |  |
| 4+2WAY                |          |     | 400  |         | 245       | 90 |                  | 380 | 225 |  |
| C LOWAX               |          |     | 100  | 2       | 200       | 00 |                  | 200 | 260 |  |

| 6+2WAY  | 400 | 280 | 90 | 380 | 260 |
|---------|-----|-----|----|-----|-----|
| 6+4WAY  | 400 | 280 | 90 | 380 | 260 |
| 8+4WAY  | 400 | 315 | 90 | 380 | 295 |
| 8+6WAY  | 400 | 315 | 90 | 380 | 295 |
| 10+6WAY | 400 | 350 | 90 | 380 | 330 |
| 10+8WAY | 400 | 350 | 90 | 380 | 300 |