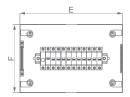

#### **MDB** SERIES

| Model   | Туре        | Ph  | ase                   |     | Way |     | Main switch |                                                |     |  |
|---------|-------------|-----|-----------------------|-----|-----|-----|-------------|------------------------------------------------|-----|--|
| Flush   | Din-Rail    | Tr  | riple 4, 6, 8, 10, 12 |     |     |     |             | MCB, ELCB<br>MCCB, Isolator<br>ELCB + Isolator |     |  |
| Flush m | Flush model |     |                       |     | W   | D   |             | E                                              | F   |  |
| 4WAY    | 4WAY        |     |                       | 6   | 370 | 105 |             | 496                                            | 340 |  |
| 6WAY    | 6WAY        |     | 580                   |     | 370 | 105 |             | 550                                            | 340 |  |
| 8WAY    |             | 634 |                       | 370 | 105 |     | 604         | 340                                            |     |  |
| 10WAY   |             |     | 688                   |     | 370 | 105 |             | 658                                            | 340 |  |
| 12WAY   |             |     | 742                   |     | 370 | 105 |             | 712                                            | 340 |  |

| Model                 | Туре     | Ph  | ase  | se Ways |           |    | Main switch      |     |     |  |
|-----------------------|----------|-----|------|---------|-----------|----|------------------|-----|-----|--|
| Flush<br>Surface      | Din-Rail | Sir | ngle | ,       | As follov | WS | ELCB<br>Isolator |     |     |  |
| Surface model / 2 Row |          |     | Н    |         | W         | D  |                  | Е   | F   |  |
| 4+2WAY                |          |     | 400  |         | 245       | 90 |                  | 380 | 225 |  |
| C LOWAX               |          |     | 100  | 2       | 200       | 00 |                  | 200 | 260 |  |