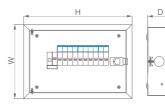

#### **MDB** SERIES

| Model   | Туре        | Ph  | ase                   |     | Way |     | Main switch |                                                |     |  |
|---------|-------------|-----|-----------------------|-----|-----|-----|-------------|------------------------------------------------|-----|--|
| Flush   | Din-Rail    | Tr  | riple 4, 6, 8, 10, 12 |     |     |     |             | MCB, ELCB<br>MCCB, Isolator<br>ELCB + Isolator |     |  |
| Flush m | Flush model |     |                       |     | W   | D   |             | E                                              | F   |  |
| 4WAY    | 4WAY        |     |                       | 6   | 370 | 105 |             | 496                                            | 340 |  |
| 6WAY    | 6WAY        |     | 580                   |     | 370 | 105 |             | 550                                            | 340 |  |
| 8WAY    |             | 634 |                       | 370 | 105 |     | 604         | 340                                            |     |  |
| 10WAY   |             |     | 688                   |     | 370 | 105 |             | 658                                            | 340 |  |
| 12WAY   |             |     | 742                   |     | 370 | 105 |             | 712                                            | 340 |  |

| Model                 | Туре     | Ph  | ase  | se Ways |           |    | Main switch      |     |     |  |
|-----------------------|----------|-----|------|---------|-----------|----|------------------|-----|-----|--|
| Flush<br>Surface      | Din-Rail | Sir | ngle | ,       | As follov | WS | ELCB<br>Isolator |     |     |  |
| Surface model / 2 Row |          |     | Н    |         | W         | D  |                  | Е   | F   |  |
| 4+2WAY                |          |     | 400  |         | 245       | 90 |                  | 380 | 225 |  |
| C LOWAX               |          |     | 100  | 2       | 200       | 00 |                  | 200 | 260 |  |