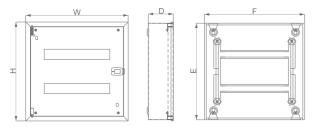

#### **MDB** SERIES

| Model   | Туре        | Ph  | ase                   |     | Way |     | Main switch |                                                |     |  |
|---------|-------------|-----|-----------------------|-----|-----|-----|-------------|------------------------------------------------|-----|--|
| Flush   | Din-Rail    | Tr  | riple 4, 6, 8, 10, 12 |     |     |     |             | MCB, ELCB<br>MCCB, Isolator<br>ELCB + Isolator |     |  |
| Flush m | Flush model |     |                       |     | W   | D   |             | E                                              | F   |  |
| 4WAY    | 4WAY        |     |                       | 6   | 370 | 105 |             | 496                                            | 340 |  |
| 6WAY    | 6WAY        |     | 580                   |     | 370 | 105 |             | 550                                            | 340 |  |
| 8WAY    |             | 634 |                       | 370 | 105 |     | 604         | 340                                            |     |  |
| 10WAY   |             |     | 688                   |     | 370 | 105 |             | 658                                            | 340 |  |
| 12WAY   |             |     | 742                   |     | 370 | 105 |             | 712                                            | 340 |  |

| Model                 | Туре     | Ph  | ase  | se Ways |           |    | Main switch      |     |     |  |
|-----------------------|----------|-----|------|---------|-----------|----|------------------|-----|-----|--|
| Flush<br>Surface      | Din-Rail | Sir | ngle | ,       | As follov | WS | ELCB<br>Isolator |     |     |  |
| Surface model / 2 Row |          |     | Н    |         | W         | D  |                  | Е   | F   |  |
| 4+2WAY                |          |     | 400  |         | 245       | 90 |                  | 380 | 225 |  |
| C LOWAX               |          |     | 100  | 2       | 200       | 00 |                  | 200 | 260 |  |

| 6+2WAY  | 400 | 280 | 90 | 380 | 260 |
|---------|-----|-----|----|-----|-----|
| 6+4WAY  | 400 | 280 | 90 | 380 | 260 |
| 8+4WAY  | 400 | 315 | 90 | 380 | 295 |
| 8+6WAY  | 400 | 315 | 90 | 380 | 295 |
| 10+6WAY | 400 | 350 | 90 | 380 | 330 |
| 10+8WAY | 400 | 350 | 90 | 380 | 300 |