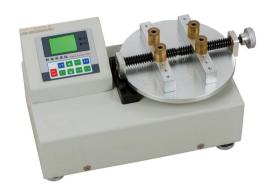

## **HN-B Series Cap Torque Meter**

ITEM NO.:HN-B

HN-B Series Cap Torque Meter is an intelligent metrologic instrumemt and is designed for detecting and calibrating the torsion of various caps. Installation of clamps is easy, rapid and its max diameter can reach 200mm. You can connect it to PC by USD output and transmit datas for analysis and printing.

## Main Characteristics

- 1. High accuracy, High resolution and High sample rate
- 2. Set the upper and lower deviation value freedom, sound alarm and automatically level signal output
- 3. Test direction display (clockwise" + " ,counterclockwise" ")
- 4. Sections of liquid crystal display, green backlight panel
- 5. Store 99 groups of test data, and automatically calculating the average of the data is stored, the maximum and the minimum
- 6. N.m. kgf.cm. ibf.in Converting three units(N.m,Kgf.cm,Ibf.in) automatically.
- 7. Catching the peak value in test, showing it on display for 0-99 seconds, then releasing the value and being ready for the next peak.
- 8. Gravitational acceleration value can be set
- 9. Power off time(0-99 minutes)can be set by yourself.
- 10. Using external intelligent charger, can charge the battery safety, extend battery life
- 11. Serial output (baud rate, 9600), can print the test data and the maximum, minimum,
- 12. Average connection PC for real-time data can be read, storage, analysis, printing and other operations

## **HN-B Series Spec Parameters**

| Model        | LINI 4D       | LINLOD   | LINLED   | LINI 40D | LINI OOD |
|--------------|---------------|----------|----------|----------|----------|
| Model        | HN-1B         | HN-2B    | HN-5B    | HN-10B   | HN-20B   |
| Capacity     | 1N.m          | 2N.m     | 5N.m     | 10N.m    | 20N.m    |
| Resolution   | 0.0005N.m     | 0.001N.m | 0.002N.m | 0.005N.m | 0.01N.m  |
| Sensor       | Sensor Inside |          |          |          |          |
| Conformation |               |          |          |          |          |
| Accuracy     | ±0.5%         |          |          |          |          |
| Dimension    | 350×200×160mm |          |          |          |          |
| Weight       | 12.5KGS       |          |          |          |          |