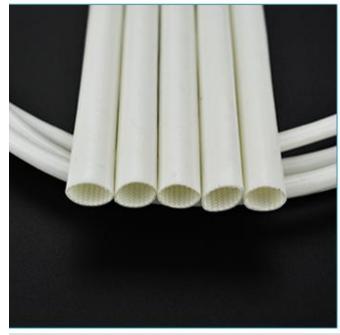

# Fiberglass Roud Hollow Tube Telescoping Flexible Insulation Coated Tube

There are two types of High temperature available from Volsun Electronics.

Type A:Inner braided fiberglass outside THIN silicon coating—coating all over with silicone resin to form a layer of film and solidify it in high temperature the outside tightly braided fiberglass sleeves. Up to insulate voltage 1000v

Type B: Inner braided fiberglass outside THICK silicon coating—coating all over with silicone resin to form a layer of film and solidify it in high temperature the outside tightly braided fiberglass sleeves. Up to insulate voltage 2500v **Detailed Images** 

# Detail

Advesive lining adds strength and keeps out contaminants

Tough, flexible and flame retardant, wrapping and protecting the stuff perfectly

Material: Fiberglass

Structure:Braided

Surfacing material: Silicone-coated Operating temperature: -40~200 °C