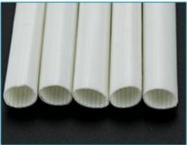

# Fiberglass Roud Hollow Tube Telescoping Flexible Insulation Coated Tube

There are two types of High temperature available from Volsun Electronics.

Type A:Inner braided fiberglass outside THIN silicon coating—coating all over with silicone resin to form a layer of film and solidify it in high temperature the outside tightly braided fiberglass sleeves. Up to insulate voltage 1000v

Type B: Inner braided fiberglass outside THICK silicon coating—coating all over with silicone resin to form a layer of film and solidify it in high temperature the outside tightly braided fiberglass sleeves. Up to insulate voltage 2500v **Detailed Images** 

# Detail

Advesive lining adds strength and keeps out contaminants

Tough, flexible and flame retardant, wrapping and protecting the stuff perfectly

Material: Fiberglass

Structure:Braided

Surfacing material: Silicone-coated Operating temperature: -40~200 °C