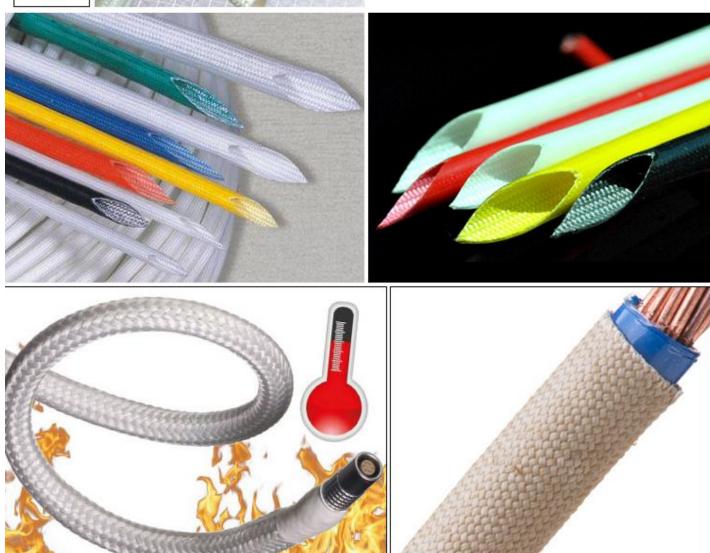

Type B: Inner braided fiberglass outside THICK silicon coating—coating all over with silicone resin to form a layer of film and solidify it in high temperature the outside tightly braided fiberglass sleeves. Up to insulate voltage 2500v **Detailed Images** 

# Detail

Advesive lining adds strength and keeps out contaminants

Tough, flexible and flame retardant, wrapping and protecting the stuff perfectly

Material: Fiberglass

Structure:Braided

Surfacing material: Silicone-coated Operating temperature: -40~200 °C