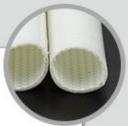

# Detail

Advesive lining adds strength and keeps out contaminants

Tough, flexible and flame retardant, wrapping and protecting the stuff perfectly

Material: Fiberglass

Structure:Braided

Surfacing material: Silicone-coated Operating temperature: -40~200 °C

Certification: UL approved and RoHS complaint

Application: Led lights, home applications,

transfers, fuse, etc.

Certifications