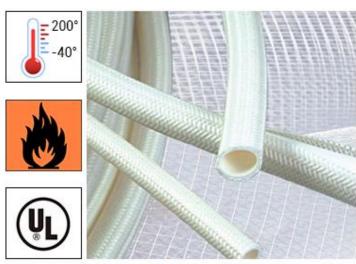

### SILICON FIBERGLASS INSULATE TUBE

| Place of Origin:   | China (Mainland)        | Brand Name:          | Ezitown                        |
|--------------------|-------------------------|----------------------|--------------------------------|
| Model Number:      | FGT-001W                | Application:         | Industry, Used in all Industry |
| Surface Treatment: | Gel Coat                | Technique:           | Braided                        |
| Dimensions:        | Customers' Requirements | Working Temperature: | -40°C~200°C                    |
| Flame Resistance:  | VW-1                    | Packing Status:      | Cartons Pallets                |
| Color:             | W/B/R/G/,OEM            | Certifications:      | ROHS,SGS                       |
| Voltage:           | 1000V~2500V             | Feature:             | Dielectric, Softness           |
| Delivery Time:     | 1-2 weeks               | Item Name:           | plastic fiberglass pipe        |

# Fiberglass Tubing

 High temperature resistance, high voltage resistance, excellent resistance to aging, can be used outdoors for long term;

# Detail

Advesive lining adds strength and keeps out contaminants

Tough, flexible and flame retardant, wrapping and protecting the stuff perfectly

Material: Fiberglass

Structure:Braided

Surfacing material: Silicone-coated Operating temperature: -40~200 °C

Certification: UL approved and RoHS complaint

Application: Led lights, home applications,

transfers, fuse, etc.

Certifications